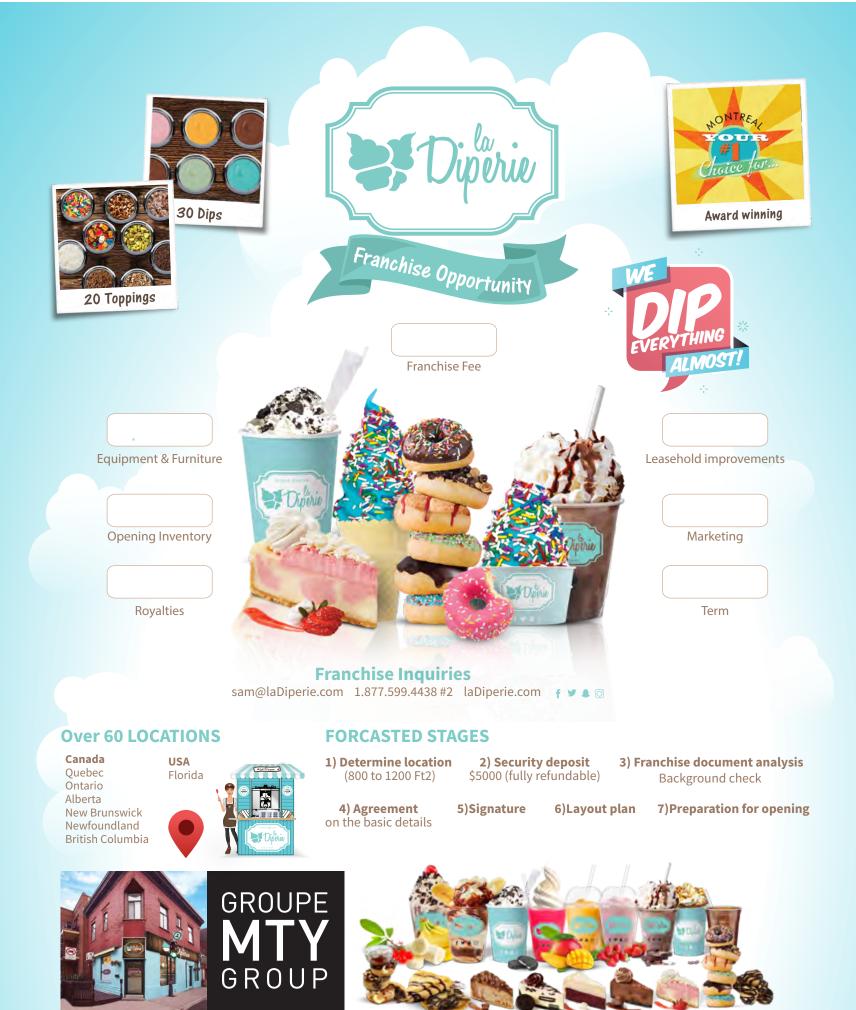

## LA DIPERIE RAISES THE BAR

LaDiperie has not only met the bar, it has raised it! Customers get to let their creativity run wild by concocting their very own delights. They select from a bevy of 100% real belgian chocolates conceived by our exclusive confectionaries and then pair it with over 20 choices of toppings, leaving each customer with a vast array of creative and tasty options.